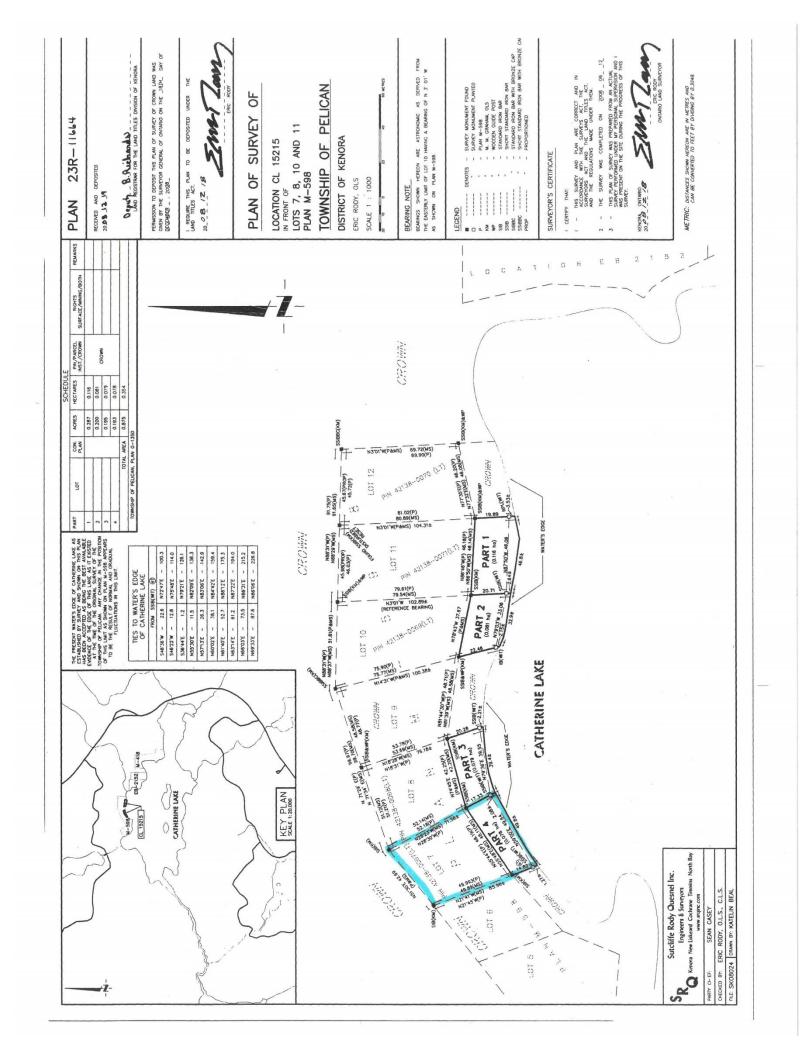

## 7 Catherine Lake 162 Herb's Point Road PIN 421380067 & 421380117 TB212276

## Lot

- Low profile 0.7 acre lot with gentle slope
- o 170 feet of frontage (shore reserve owned)
- Crown land to the west
- Great privacy
- Private Driveway
- Sand shoreline